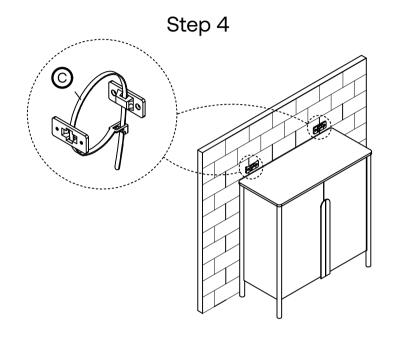

#### Anti-Tip Kit

It is recommended that the Anti-Tip Kit included with this product be installed for added safety and stability. It is essential to use wall anchors a ppropriate for your wall type (i.e.plaster, drywall, concrete etc), along with appropriate screws, for proper mounting. The screws included in this Anti-Tip Kit may not be suited for all wall types. Mounting to wood studs is recommended. Consult a qualified professional or your local hardware store for appropriate mounting hardware suited for your specific wall medium.