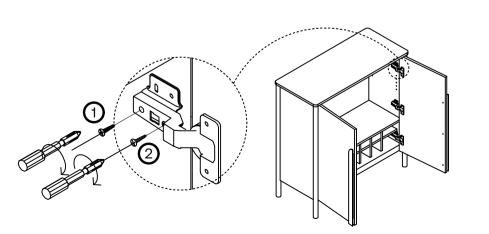

### Step 6

If doors are misaligned / uneven, please follow these steps:

Screw 1: by twisting screw 1 to the left, the door panel will move to outside; by twisting screw 1 to the right, the door panel will move to inside.

Screw 2: twisting screw 2 to the left, the door panel will move to right. Twisting screw 2 to the right, the door panel will move to the left.