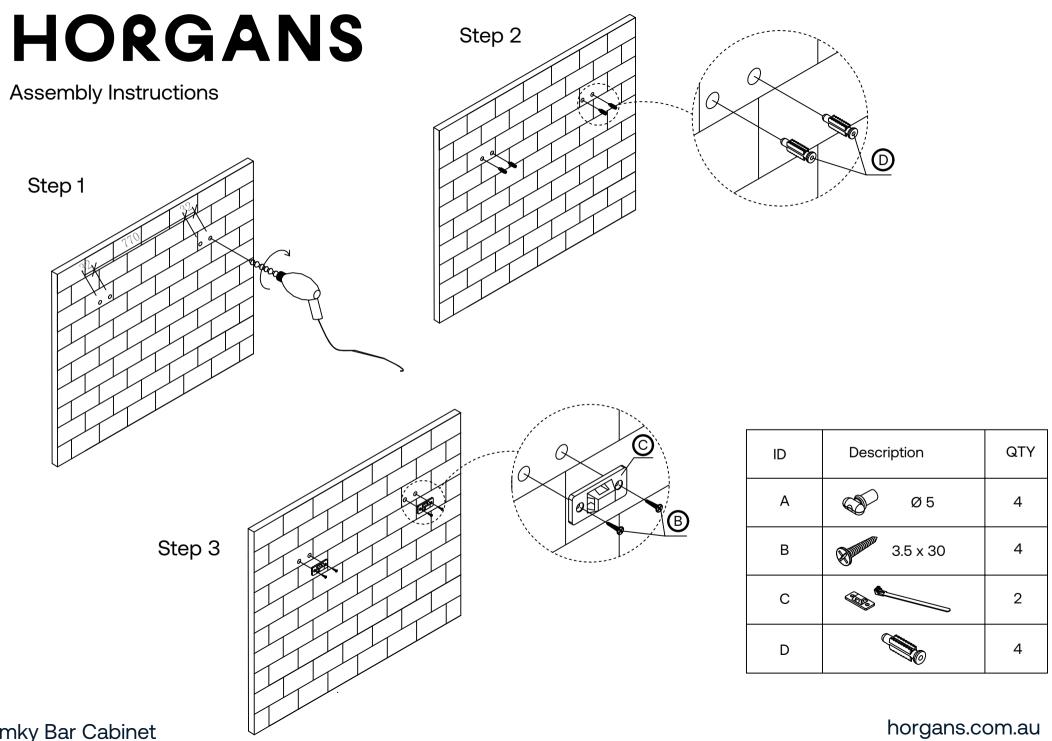

## Assembly Instructions

#### Anti-Tip Kit

It is recommended that the Anti-Tip Kit included with this product be installed for added safety and stability. It is essential to use wall anchors a ppropriate for your wall type (i.e.plaster, drywall, concrete etc), along with appropriate screws, for proper mounting. The screws included in this Anti-Tip Kit may not be suited for all wall types. Mounting to wood studs is recommended. Consult a qualified professional or your local hardware store for appropriate mounting hardware suited for your specific wall medium.