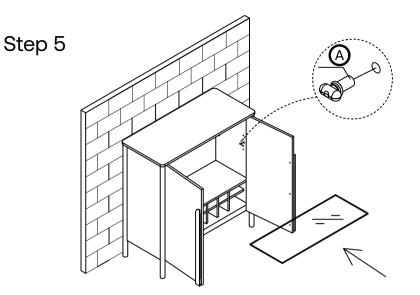

#### Anti-Tip Kit

It is recommended that the Anti-Tip Kit included with this product be installed for added safety and stability. It is essential to use wall anchors a ppropriate for your wall type (i.e.plaster, drywall, concrete etc), along with appropriate screws, for proper mounting. The screws included in this Anti-Tip Kit may not be suited for all wall types. Mounting to wood studs is recommended. Consult a qualified professional or your local hardware store for appropriate mounting hardware suited for your specific wall medium.