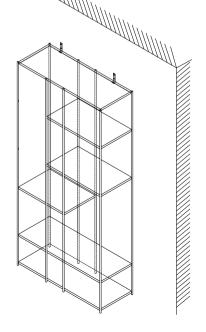

Step 3

| ID | Description |               | QTY |
|----|-------------|---------------|-----|
| Α  |             | Iron frame    | 1   |
| В  |             | Wall anchor   | 4   |
| С  | 6           | Hook for wall | 2   |
| D  |             | Screw M4x30mm | 4   |