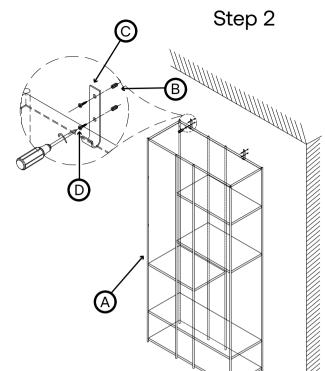

## Anti-Tip Kit

It is recommended that the Anti-Tip Kit included with this product be installed for added safety and stability. It is essential to use wall anchors appropriate for your wall type (i.e.plaster, drywall, concrete etc), along with appropriate screws, for proper mounting. The screws included in this Anti-Tip Kit may not be suited for all wall types. Mounting to wood studs is recommended. Consult a qualified professional or your local hardware store for appropriate mounting hardware suited for your specific wall medium.