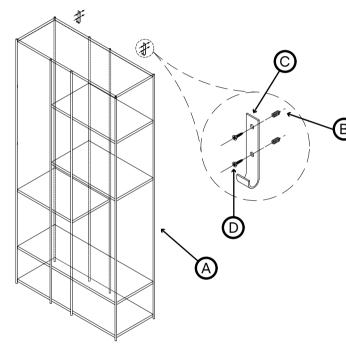

## Step 1

## Anti-Tip Kit

It is recommended that the Anti-Tip Kit included with this product be installed for added safety and stability. It is essential to use wall anchors appropriate for your wall type (i.e.plaster, drywall, concrete etc), along with appropriate screws, for proper mounting. The screws included in this Anti-Tip Kit may not be suited for all wall types. Mounting to wood studs is recommended. Consult a qualified professional or your local hardware store for appropriate mounting hardware suited for your specific wall medium.